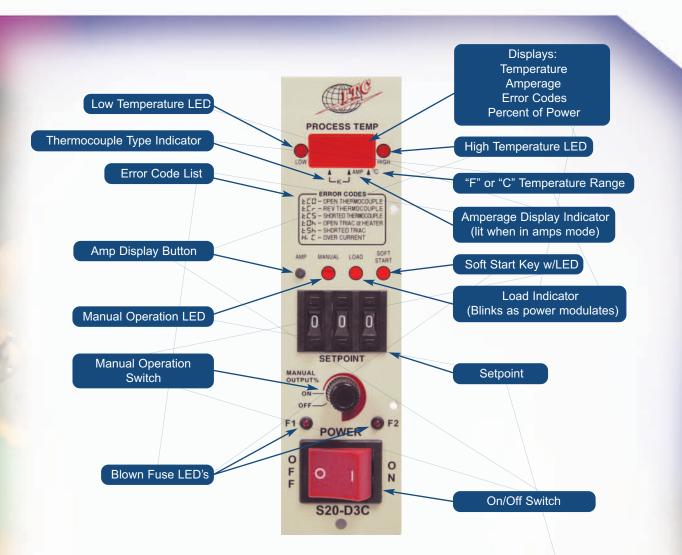

#### **DIAGNOSTICS:**

The multifunction digital readout displays actual temperature, amps, percent of power, as well as various error codes:

- Open Thermocouple
- Reverse Thermocouple
- Shorted Thermocouple
- Open Triac or Heater
- Shorted Triac
- Over Current Condition

Individual LED's indicate:

- Manual Operation
- Soft Start
- High/Low Temperature +/- 30° F
- · Power output to the mold
- Blown Fuse
- "F" or "C" Temperature ranges
- "J" or "K" type thermocouple indicator
- Amp Measurement & Display